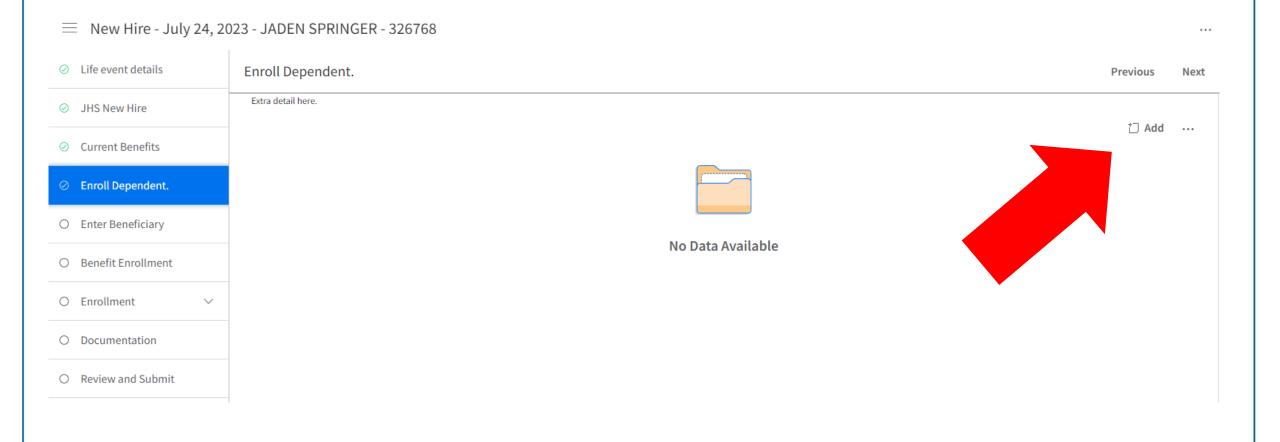

# How to Enroll

- Infor HR System
- Benefits become effective the 1<sup>st</sup>
  of the month following 60 days
  of employment
- Enrollment must be completed online within 45 days of hire date or change in status; otherwise, auto enrolled into the Jackson First HMO











## You can enroll dependents & must assign beneficiaries by clicking Add



#### List of Benefits will populate, you will click through the options to select or waive



### Select the plan of your choice and enroll dependents as needed



## Upload supporting documents – Review Errors, if any & Submit!



Benefits 305-585-6512

www.JacksonBenefits.org

Thank you and Welcome to Jackson!