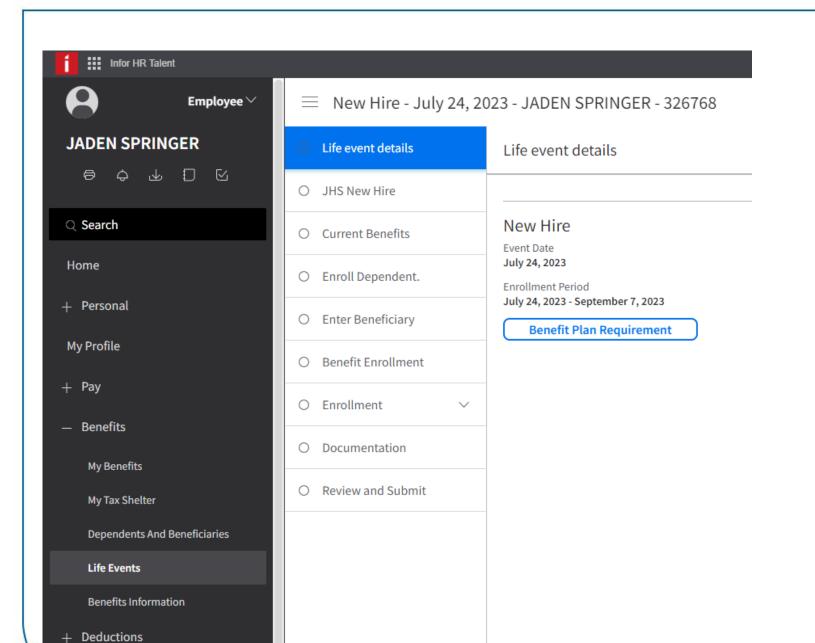

#### List of Benefits will populate, you will click through the options to select or waive

### Select the plan of your choice and enroll dependents as needed

## Upload supporting documents – Review Errors, if any & Submit!

Benefits 305-585-6512

www.JacksonBenefits.org

Thank you and Welcome to Jackson!