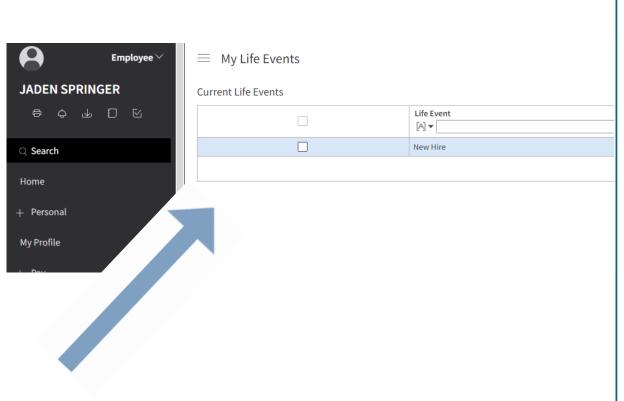

# How to Enroll

- Infor HR System
- Benefits become effective the 1<sup>st</sup>
  of the month following 60 days
  of employment
- Enrollment must be completed online within 45 days of hire date or change in status; otherwise, auto enrolled into the Jackson First HMO











## You can enroll dependents & must assign beneficiaries by clicking Add



#### List of Benefits will populate, you will click through the options to select or waive



### Select the plan of your choice and enroll dependents as needed



## Upload supporting documents – Review Errors, if any & Submit!



Benefits 305-585-6512

www.JacksonBenefits.org

Thank you and Welcome to Jackson!