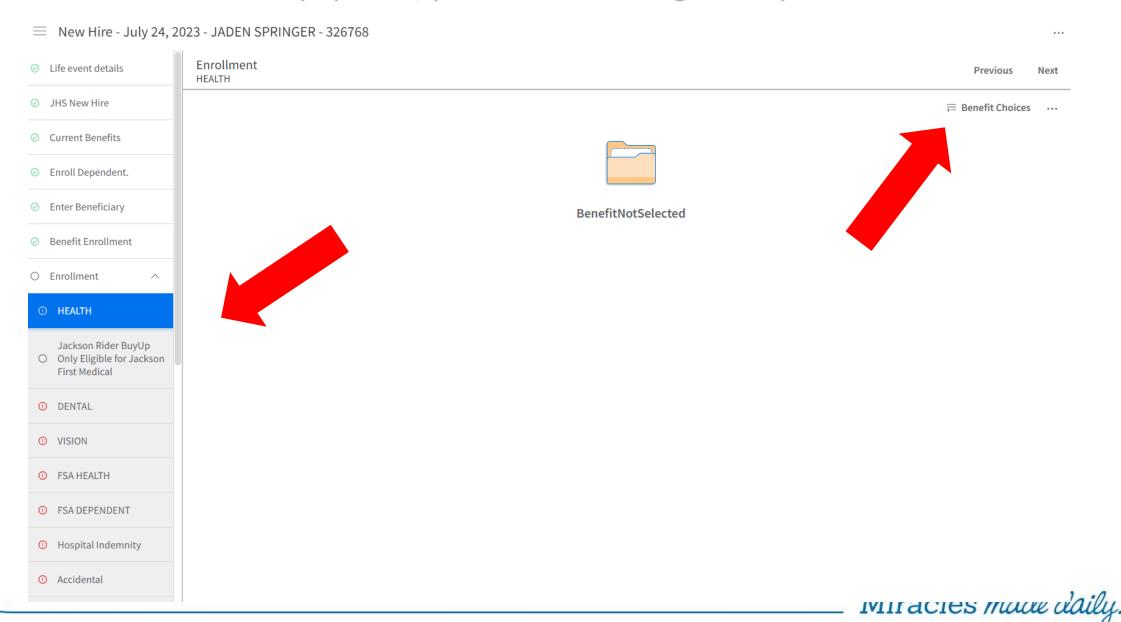

#### List of Benefits will populate, you will click through the options to select or waive