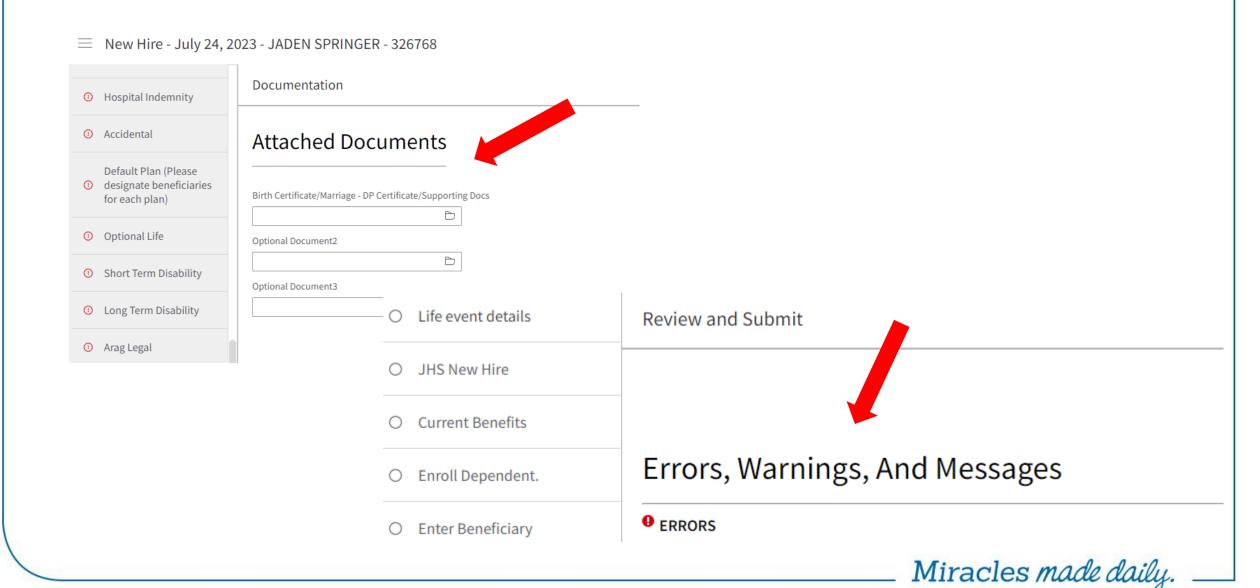

## Upload supporting documents – Review Errors, if any & Submit!

Benefits 305-585-6512

www.JacksonBenefits.org

Thank you and Welcome to Jackson!