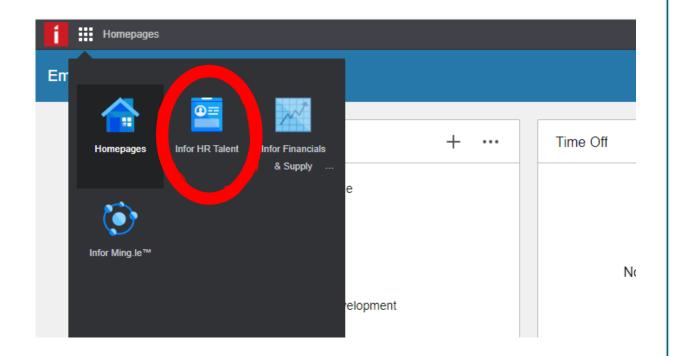

# How to Enroll

- Infor HR System
- Benefits become effective the 1<sup>st</sup>
  of the month following 60 days
  of employment
- Enrollment must be completed online within 45 days of hire date or change in status; otherwise, auto enrolled into the Jackson First HMO