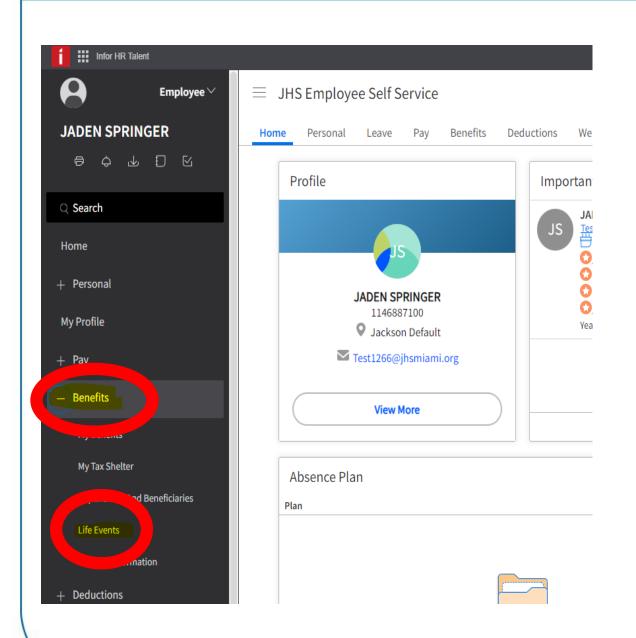

# How to Enroll

- Infor HR System
- Benefits become effective the 1<sup>st</sup>
  of the month following 60 days
  of employment
- Enrollment must be completed online within 45 days of hire date or change in status; otherwise, auto enrolled into the Jackson First HMO

## You can enroll dependents & must assign beneficiaries by clicking Add