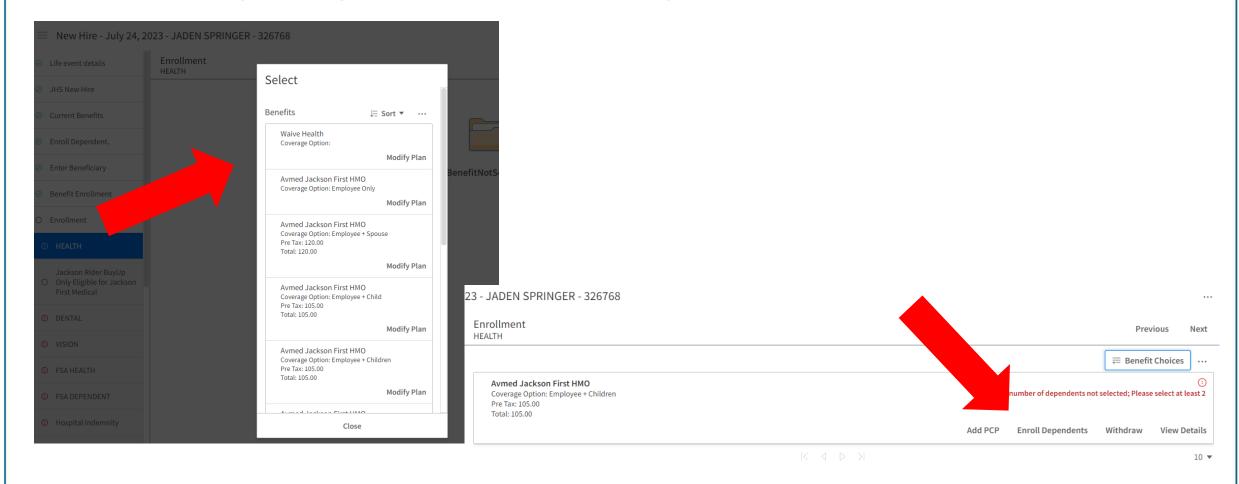

# How to Enroll

- Infor HR System
- Benefits become effective the 1<sup>st</sup>
  of the month following 60 days
  of employment
- Enrollment must be completed online within 45 days of hire date or change in status; otherwise, auto enrolled into the Jackson First HMO











## You can enroll dependents & must assign beneficiaries by clicking Add



#### List of Benefits will populate, you will click through the options to select or waive



### Select the plan of your choice and enroll dependents as needed



## Upload supporting documents – Review Errors, if any & Submit!



Benefits 305-585-6512

www.JacksonBenefits.org

Thank you and Welcome to Jackson!